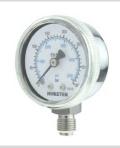

## **Special Gas Pressure Gauge**

## Description

Oxygen pressure gauges are designed for oxygen service, oil is prohibited during production and usage. The components of oxygen gauge flexible, customer can ask for various components, specs and appearance same as other gauges, as long as it is safety for users.

| Material Feature                                                                           |                      |                 |                                 |
|--------------------------------------------------------------------------------------------|----------------------|-----------------|---------------------------------|
| Case                                                                                       | See Below            | Connection      | Brass/SS316 NPT/BSP/BSPT/Metric |
| Ring                                                                                       | See Below            | Thread Size     | 1/8",1/4",3/8",1/2"             |
| Window                                                                                     | Polycarbonate        | Connection Type | 1 Part                          |
| Dial                                                                                       | Aluminium            | Movement        | Brass/SS304                     |
| Pointer                                                                                    | Aluminium            | Bourdon Tube    | Phosphorus Bronze/SS316L        |
| Accuracy                                                                                   | 2.5%/2.0%/1.6%/1.0%* | Pres. Range     | VAC~9PSI~15000PSI               |
| *90% of the gauges are 1.0% accuracy under automated calibration technology even for 40mm. |                      |                 |                                 |