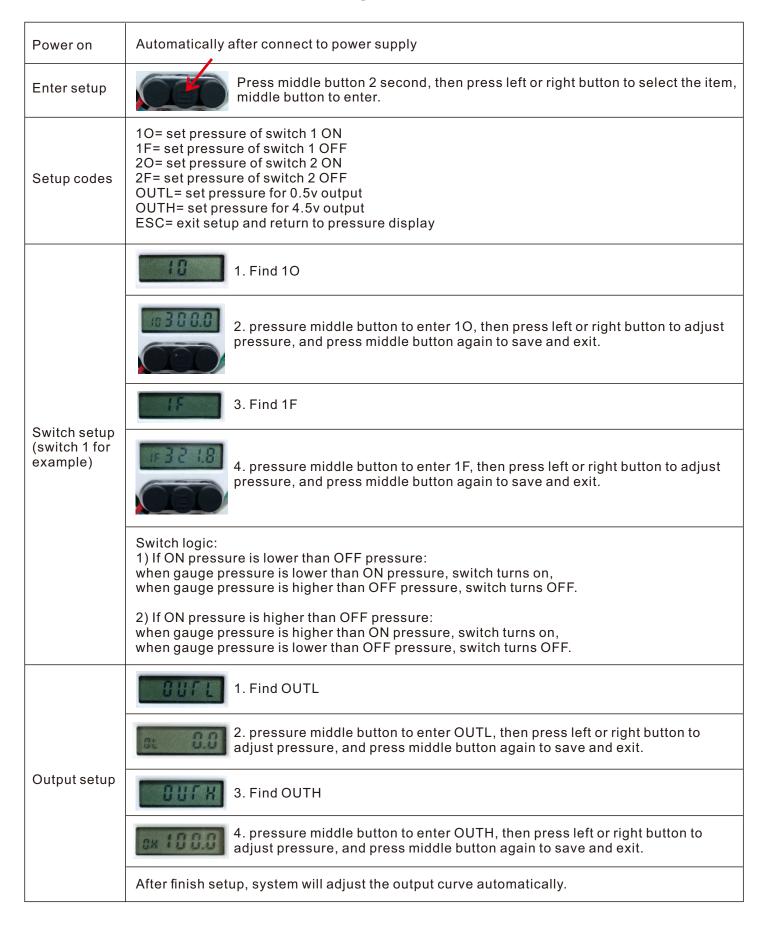

| PA66+30%GF      |                            | Pressure range         | VAC~9PSI~15000PSI           |
| Protection                                                                                       | IP67            |                            | Imput                  | 5v(Accept customized)       |
| Switch current                                                                                   | < or =          |                            | Output                 | 0.5~4.5v(User calibratable) |
| *90% of the gauges are 1.0%/0.6% accuracy under automated callibration technology even for 40mm. |                 |                            |                        |                             |



## **Multi-function Pressure Gauge Instruction**