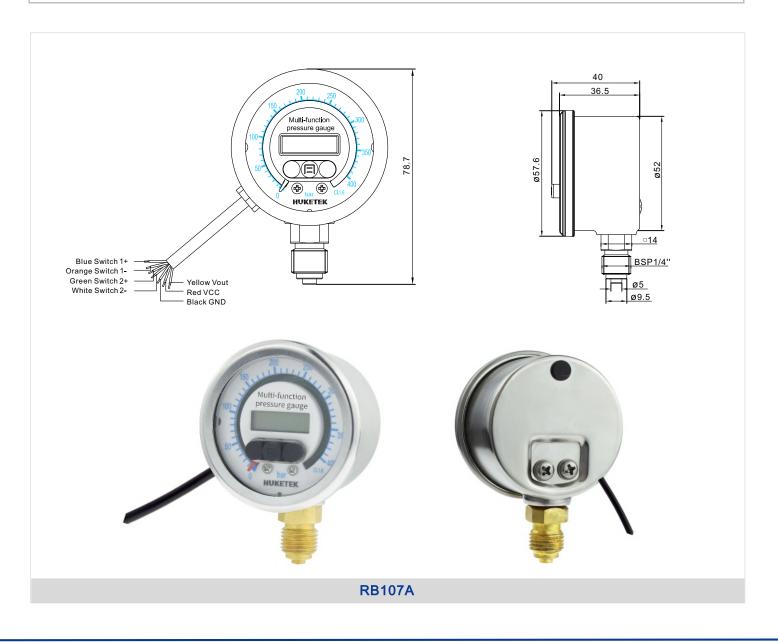

## **RB107 Series - SS Case Multi-function Pressure Gauge**

★ Use adjustable output signal ★ Setup able switches ★ Digital Display RB107 is a 3-in-1 solution, combining the function of a pressure sensor, a pressure gauge and a digital display.

| Specification                                                                                    |                 |                            |                        |                             |
|--------------------------------------------------------------------------------------------------|-----------------|----------------------------|------------------------|-----------------------------|
| Case                                                                                             | SS304, Polished |                            | Connection             | Brass NPT/BSP/BSPT/Metric   |
| Ring                                                                                             | SS304, Polished |                            | Thread Size            | 1/8", 1/4", 3/8",1/2"       |
| Window                                                                                           | Polycarbonate   |                            | Bourdon Tube           | Brass                       |
| Movement                                                                                         | Brass           | Accuracy<br>Pressure range | Mechanical: 1.6%/1.0%* |                             |
| Dial                                                                                             | Plastic         |                            | Electrical: 1.0%/0.6%* |                             |
| Pointer                                                                                          | PA66+30%GF      |                            | Pressure range         | VAC~9PSI~15000PSI           |
| Protection                                                                                       | IP67            |                            | Imput                  | 5v(Accept customized)       |
| Switch current                                                                                   | < or =          |                            | Output                 | 0.5~4.5v(User calibratable) |
| *90% of the gauges are 1.0%/0.6% accuracy under automated callibration technology even for 40mm. |                 |                            |                        |                             |