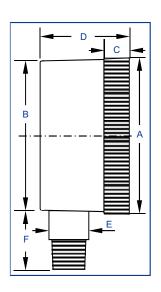

| DIMENSIONS |             |           |      |     |      |      |      |  |  |  |
|------------|-------------|-----------|------|-----|------|------|------|--|--|--|
| Code       | Dia<br>(mm) | Size (mm) |      |     |      |      |      |  |  |  |
|            |             | Α         | В    | С   | D    | E    | F    |  |  |  |
| A301       | 40          | -         | -    | -   | -    | -    | -    |  |  |  |
| B301       | 50          | 57.5      | 54.0 | 8.8 | 30.0 | 14.0 | 23.0 |  |  |  |
| C301       | 63          | -         | -    | -   | -    | -    | -    |  |  |  |