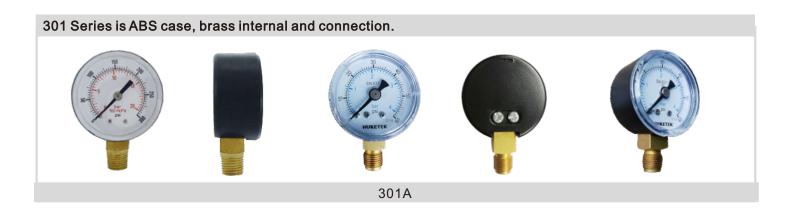

## 301 Series - ABS Case Standard Pressure Gauge

## Description

301 series is designed for general purpose of industrial and daily use at low cost.

| Material Feature |                                    |                                |                           |  |  |  |  |  |  |
|------------------|------------------------------------|--------------------------------|---------------------------|--|--|--|--|--|--|
| Case             | ABS                                | Connection                     | Brass NPT/BSP/BSPT/Metric |  |  |  |  |  |  |
| Ring             | None                               | Thread Size                    | 1/8",1/4",3/8",1/2"       |  |  |  |  |  |  |
| Window           | Acrylic                            | Connection Type                | 1 Part                    |  |  |  |  |  |  |
| Dial             | Aluminium                          | Movement                       | Brass                     |  |  |  |  |  |  |
| Pointer          | Aluminium                          | Bourdon Tube                   | Phosphorus Bronze         |  |  |  |  |  |  |
| Accuracy         | 2.5%/2.0%/1.6%/1.0%*               | Pres. Range                    | VAC~9PSI~15000PSI         |  |  |  |  |  |  |
| *90% o           | f the gauges are 1.0% accuracy und | ler automated calibration tech | nology even for 40mm.     |  |  |  |  |  |  |