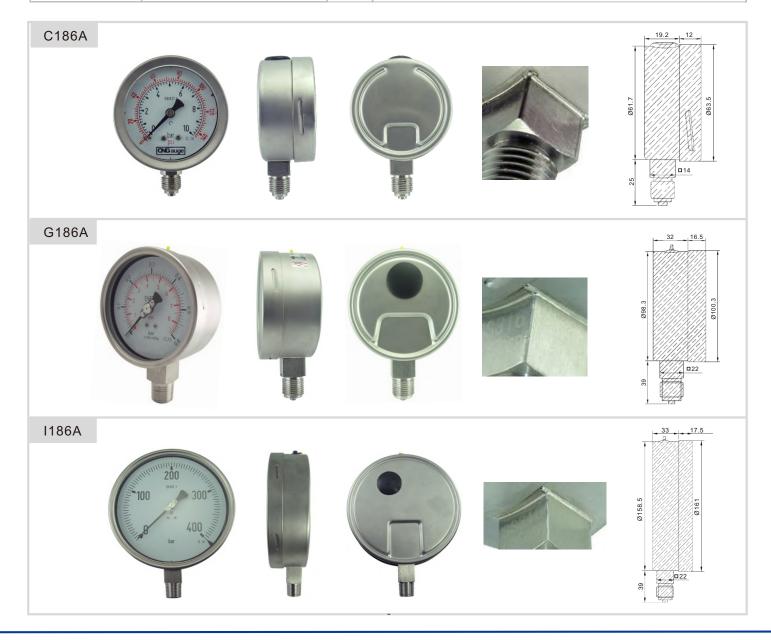

## Description

186A is made with all stainless steel material, pressure elements are assembled by argon-arc welding, socket and case are assembled by laser welding. Lager dial face helps reading easier and higher accuracy calibration. The full stainless steel materials and strong elements ensure this gauge is in high accuracy, long durability and suitable for critical situation, e.g. Petroleum industry, vibration, corrosion environment, etc.

| Material Feature     |                           |                     |                            |
|----------------------|---------------------------|---------------------|----------------------------|
| Case                 | SS304                     | Connection          | SS316 NPT/BSP/BSPT/METRIC  |
| Ring                 | SS304                     | Thread Size         | 1/4'', 1/2'', M14, M20     |
| Window               | Tempered Glass/ Laminated | Movement            | SS304                      |
| Dial                 | Aluminium/ Customize      | <b>Bourdon Tube</b> | SS316L                     |
| Pointer              | Aluminium                 | Accuracy            | 1.6%/1.0%*                 |
| Liquid Type          | Glycerine/Silicon         | Pres. Range         | C186A: VAC~9PSI~15000PSI   |
| <b>Over Pressure</b> | 130% x 30min              |                     | G&I186A: VAC~9PSI~30000PSI |
| Welding type         | Argon-arc Welding         |                     |                            |
|                      | Laser Welding             |                     |                            |